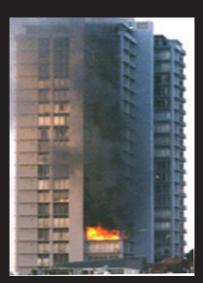

### Prevent Fires

New & Existing Structures including steel I Beams and Marine applications

**UL Tested / Certified** 